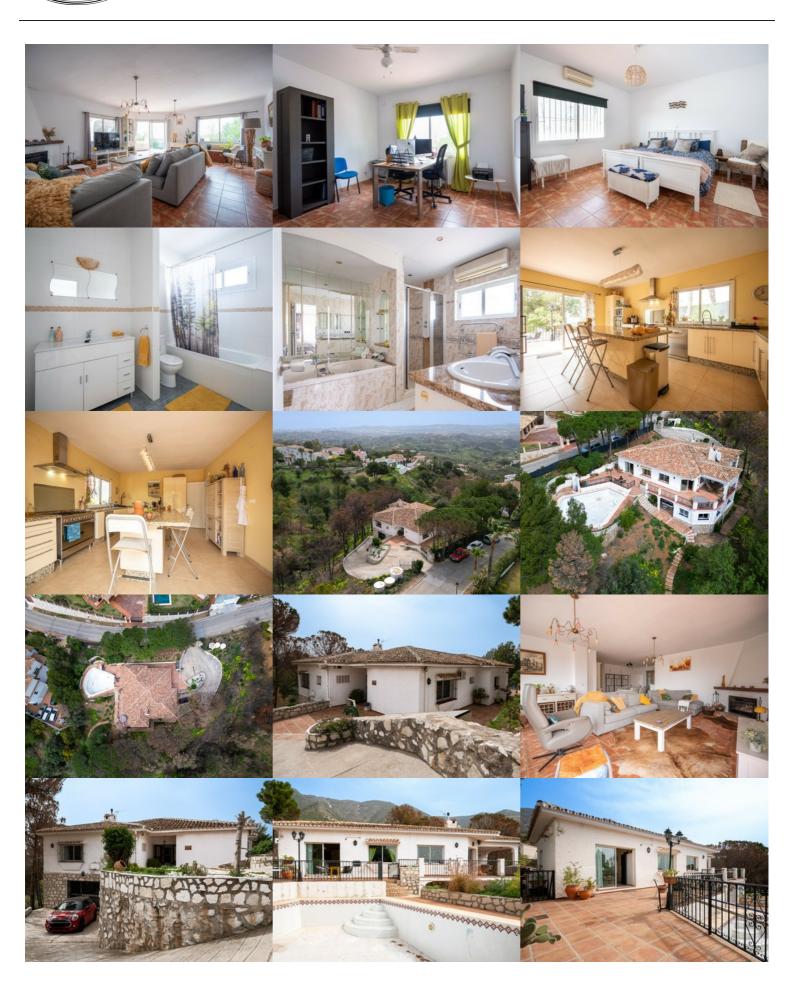

#### **Omschrijving**

A unique opportunity to purchase and improve a well located, large sized and easily accessible property in the hills of Valtocado. With consideration and investment, the property could become a modern classic. The views, position and surrounding neighbouring properties are all grade A. This is a must see and for those who have visited or often longed for the Los Angeles hill type properties, this could be the one for you.

This three-bedroom, two-bathroom property is ideally situated and boasts stunning views of the immediate valley, mountains, surrounding forest, backed with sea and coastline views beyond. There are multiple terraces surrounding what could be an infinity pool with additional sunbathing areas. There is an outdoor fireplace with seating and dining area conveniently located off the lounge.

In addition, there is a separate family or live-in accommodation apartment below consisting of two connected studio apartments. Externally, the property has several areas for car parking with potential to extend the hard standing and possibly to build a garage. Overall, the property is secure and private.

Whilst the building does require updates and modernisation, originally, the property was well built and thought out. You can live and update as required or take on a reform project before moving in. The property is priced with the works taken into consideration.