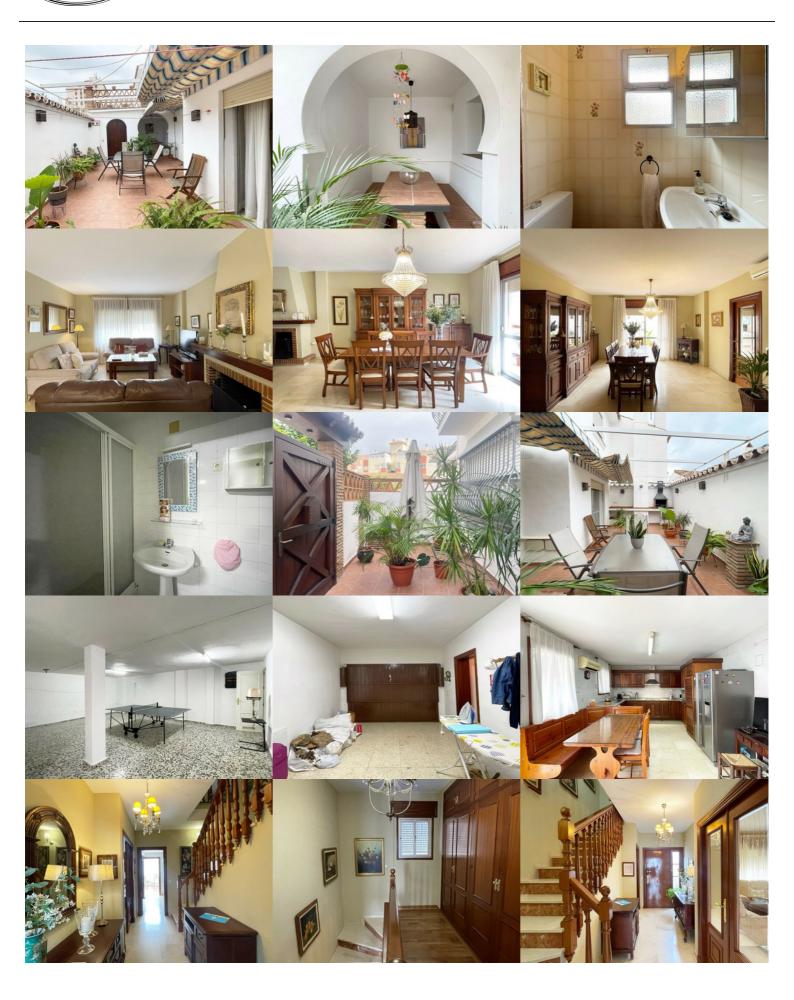

### **Omschrijving**

This semi-detached house in Fuengirola is a charming three-level property that offers comfort and versatility for the whole family. On the ground floor, you are welcomed with a front patio that adds a touch of character and privacy to the home. Upon entering, a hallway leads you to a toilet, while the spacious living-dining room with a cozy fireplace becomes the heart of the home. From here, you can access a rear patio, ideal for relaxing or enjoying alfresco meals. The separate kitchen, with space for a dining area, also opens to the rear patio, making it perfect for those who enjoy cooking and entertaining.

The backyard features a storage room for additional storage and a barbecue area, making it a versatile space for all your needs. Upstairs, you'll find four bedrooms that offer more than enough space for the entire family, along with a full bathroom. The basement, with its own full bathroom, provides additional space that could be used as a game room, work area, or even a guest space.

This chalet also includes a private garage with enough space for one car, which is a luxury in such a central location. The property is ideally located, close to a wide variety of amenities, such as schools and shops, making everyday life easier. In short, this house is a unique opportunity to live with all the comforts a family could want, in a convenient and desired location in Fuengirola.