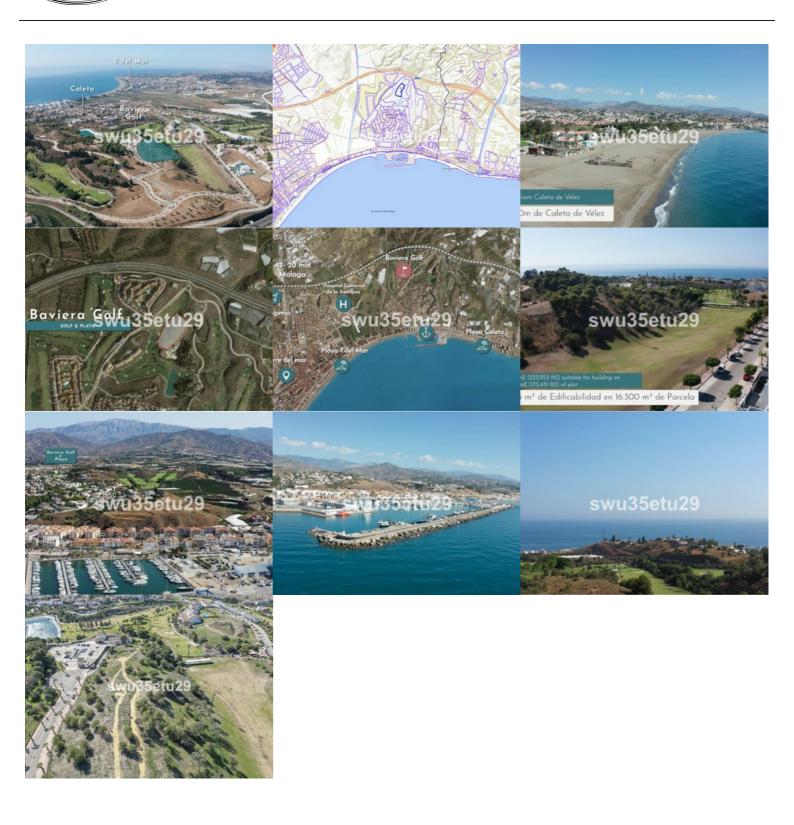

#### Omschrijving

Land for sale in Vélez-Málaga

Located in Baviera Golf (Vélez-Málaga) it has a buildable area of 21,632m2 and occupies an area of 16,295m2 It is part of a high-level sector, next to the Baviera Golf Course and approximately 900 homes, most of them single-family homes with private gardens.

Located 500 meters from Caleta de Velez, famous for it's Marina and magnificent beaches, among the best on the Costa del Sol and 20 minutes from Malaga with direct access to the highway.