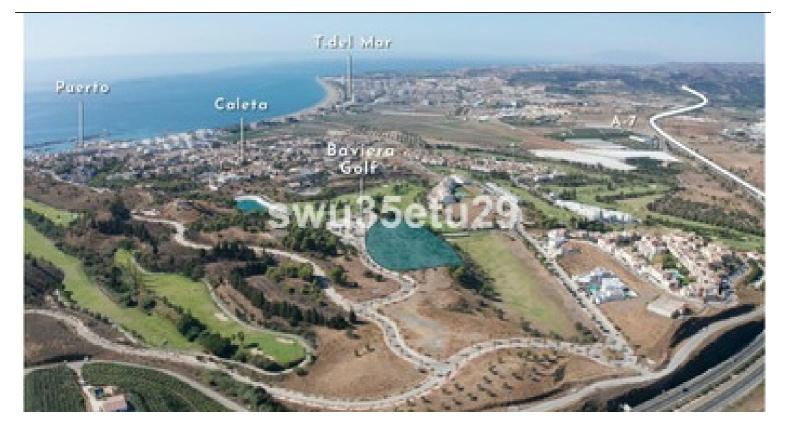

#### Omschrijving

Land for sale in Vélez-Málaga

Located in Baviera Golf (Vélez-Málaga) it has a buildable area of 21,632m2 and occupies an area of 16,295m2 It is part of a high-level sector, next to the Baviera Golf Course and approximately 900 homes, most of them single-family homes with private gardens.

Located 500 meters from Caleta de Velez, famous for it's Marina and magnificent beaches, among the best on the Costa del Sol and 20 minutes from Malaga with direct access to the highway.