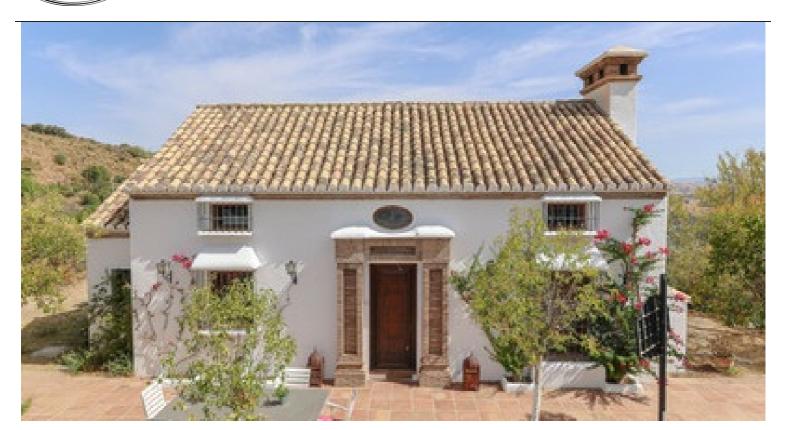

## Omschrijving

A little piece of heaven.

Magnificent estate for sale with 5,050m2 at one of the entrances to the Sierra de las Nieves National Park, Biosphere Reserve, in Guaro.

This beautiful property has been a very special weekend home for this family, a magical corner that holds many memories.

The property is very private thanks to its location in the valley, being surrounded by many trees: olive trees, almond trees, orange trees, holm oaks, carob trees etc.

## **Property details:**

The house is very original and spacious, built with top quality materials, Andalusian design on the outside and loft style on the inside. With details and amenities for luxurious living at its finest.

Views: Countryside and mountains.

Access: Track.

Location: Less than 2 km from Guaro. at 20 min. from Marbella and 30 min. from Malaga.

Orientation: North, South.