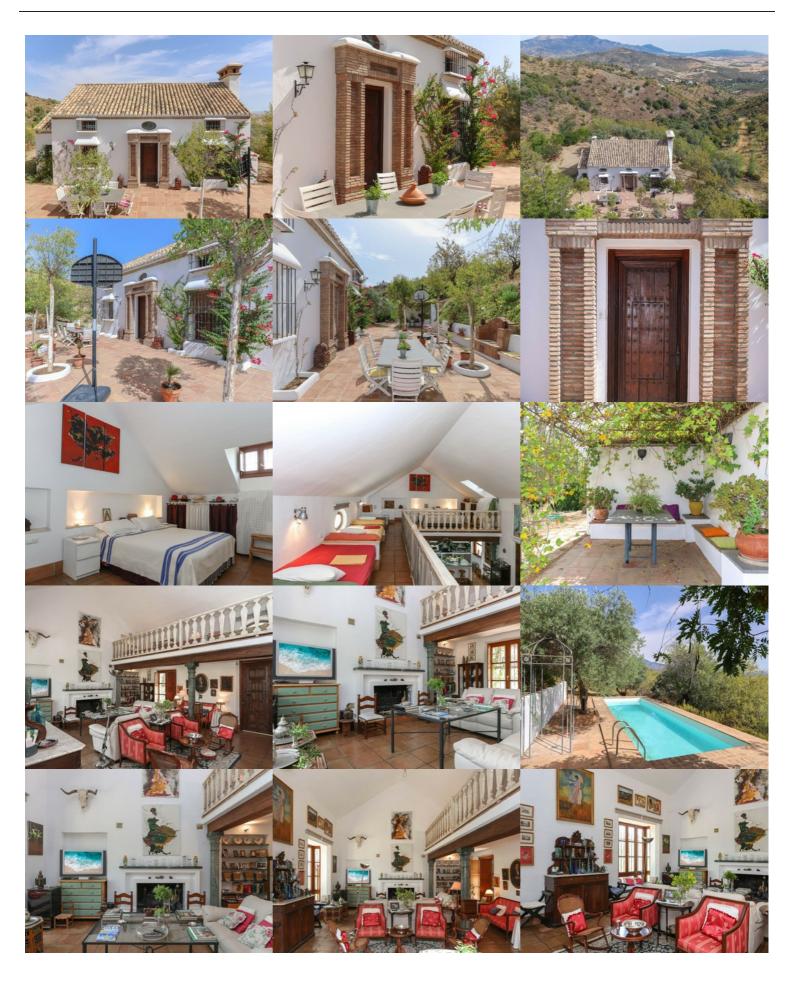

The property is very private thanks to its location in the valley, being surrounded by many trees: olive trees, almond trees, orange trees, holm oaks, carob trees etc.

## **Property details:**

The house is very original and spacious, built with top quality materials, Andalusian design on the outside and loft style on the inside. With details and amenities for luxurious living at its finest.

- The lower floor is unique and very spacious. It consists of a modern kitchen with appliances and island, next to it a large living and dining room and a fireplace, all creating a bright and welcoming atmosphere. The bathroom, with an elegant and very comfortable design, is also located on this first floor.

Waterhuys

The upper floor is a space with views of the living room, where the master bedroom is located, as well as 4 additional double beds, and can sleep a total of 10 people.

Outside Area and Land:

The exterior of the property is dotted with different environments to enjoy depending on the season of the year: a shady porch, an ideal place to live in summer and enjoy the wonderful mountain views; a sunny patio, perfect for receiving the warmth of the winter sun. In addition to a large square, several spaces with flowery pergolas, a swimming pool with views of the valley, a barbecue area, a spacious storage room, a tool area, etc.

Views: Countryside and mountains.

Access: Track.

Location: Less than 2 km from Guaro. at 20 min. from Marbella and 30 min. from Malaga.

Orientation: North, South.