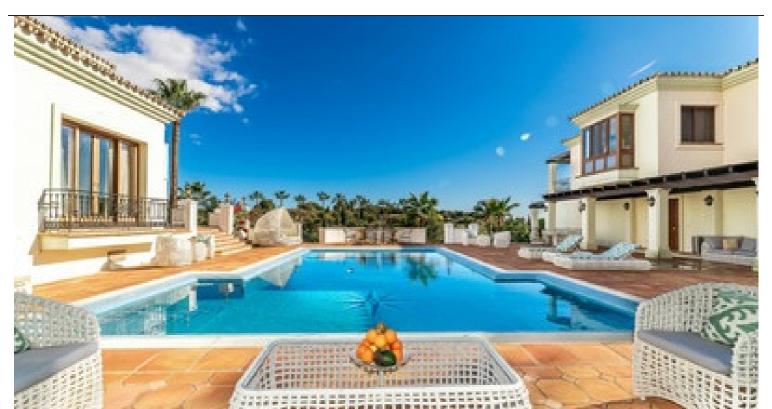

### The Main Villa

The main house has 3 floors and a separate entrance lower level.

The entrance hall of the main floor takes you directly to an enormous, beautiful living room that is connected all around with a beautiful and amazing terrace that leads you to the swimming pool.

The living room, dining room area and relaxation area with a bar are all in the same open space, the kitchen is separated but also has access to the same terrace that surrounds this part.

One bedroom with a private bathroom and dressing room is located at this floor and has an opening to the lovely terrace as well.

This side of the house is connected to the swimming pool shared with the main villa.

The living and dining room area are situated at the basement level.

There is a separate dining room and living room plus one spa room.