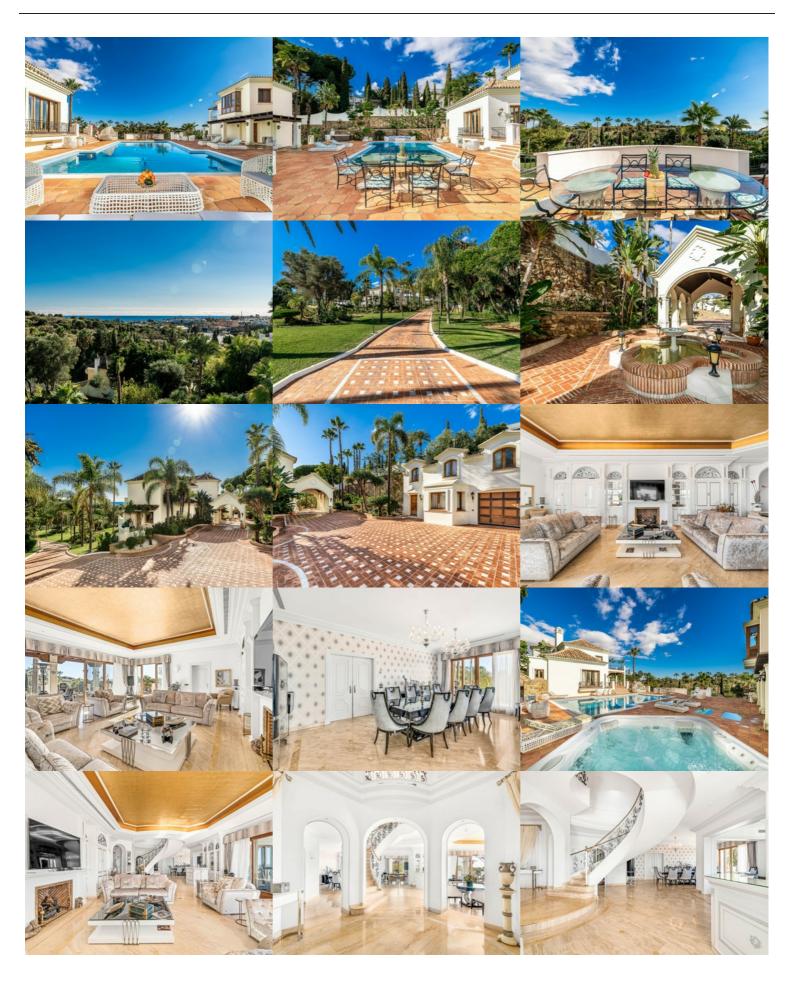

# **Omschrijving**

Luxury Mediterranean palace with 16 bedrooms: Main House, Guesthouse, Staff House, located in El Paraiso Alto, Benahavis, surrounded by the best golf courses in Costa del Sol!

### The Main Villa

The main house has 3 floors and a separate entrance lower level.

The entrance hall of the main floor takes you directly to an enormous, beautiful living room that is connected all around with a beautiful and amazing terrace that leads you to the swimming pool.

The living room, dining room area and relaxation area with a bar are all in the same open space, the kitchen is separated but also has access to the same terrace that surrounds this part.

One bedroom with a private bathroom and dressing room is located at this floor and has an opening to the lovely terrace as well.

The top floor of this main house has 4 bedrooms.

2 master bedrooms with private bathrooms and dressing areas and another 2 which share the same bathroom.

They all have private terraces from where you can enjoy the lovely garden and views of the mountain and sea.

-Lower level-

There is a separate entrance at this main villa that has a lower level.

It has an en-suite bedroom facing to the pool site.

#### -Guesthouse-

The second house of this ranch is a smaller villa which can be considered as a guesthouse, with 3 floors.

The entrance of the house takes you to the main floor which has 2 bedrooms, 2 bathrooms, private dressing rooms and terraces.

This side of the house is connected to the swimming pool shared with the main villa.

The living and dining room area are situated at the basement level.

There is a separate dining room and living room plus one spa room.

The top floor of this smaller villa has the master bedroom with a huge bathroom, dressing room and chill out room.

It also has a spacious terrace that allows you to view amazing panoramas.

#### -Annex-

The last house of this amazing ranch is actually a annex considered as staff apartments. These are 3 Apartments, 1 on the lower part and 2 on the upper part.