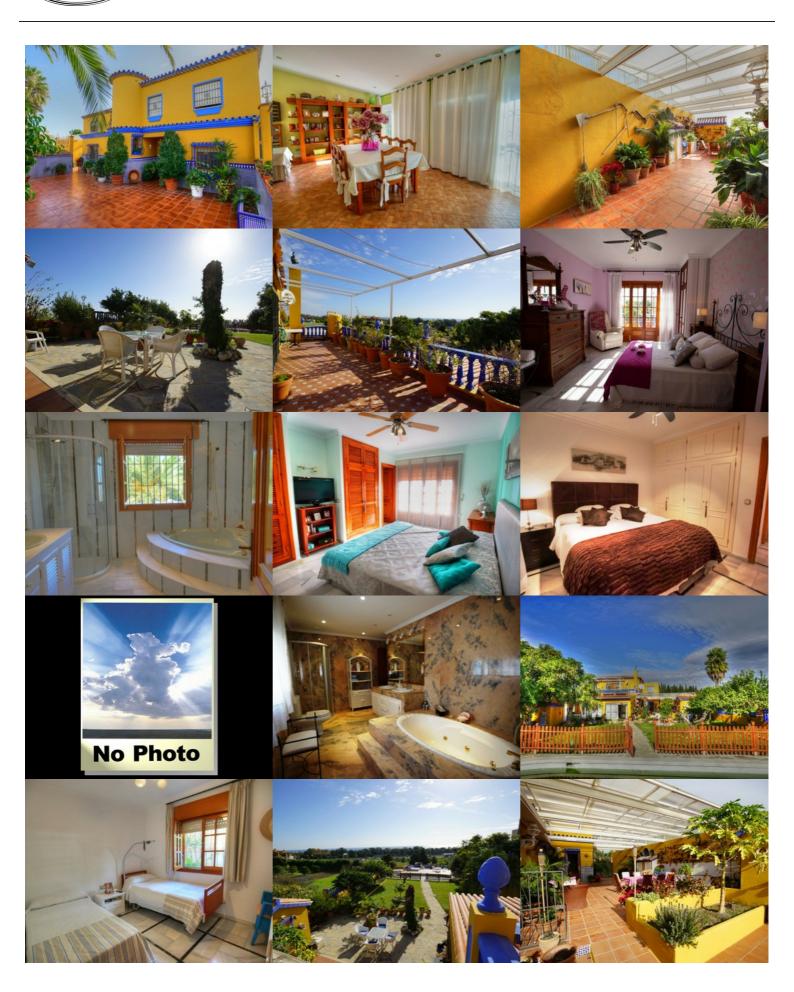

The house built over 2 floors 20 years ago, is presenting some major facilities and equipments; 5 bedrooms (2 of which are en-suite), 3 large fully equipped marbled bathrooms + 1 guest toilet, some great terraces with sea & mountain view, and lots of facilities like: a good size pool with a separated outdoor Jacuzzi, a kitchen garden, lots of storage area for tools and equipment, two dining rooms, one for night diners and another for lunches, 2 living rooms, 1 with chimney, 1 fully equipped kitchen with direct access to the entrance of the property, TV room, cellar, laundry room, covered patio with a large terrace for lunches with BBQ area and even 1 of the bedroom is medically equipped (perfect for elder people). As well as great sea & Mountain View

This property is very well presented and in perfect condition, with large bedrooms and bathrooms, and fully prepared for those seeking for a house to move-in straight away. The price includes lots of parking space inside and outside the property, and located in a very quiet residential area, just a few minutes away on the east side of Estepona.